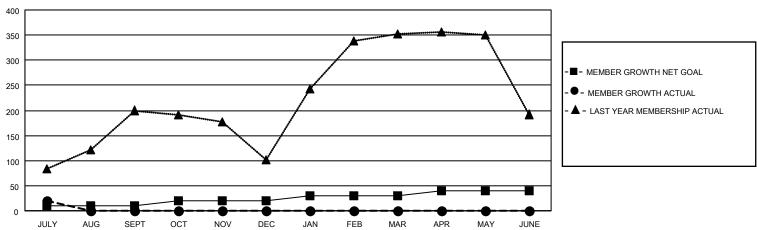

## GOALS AND ACTUAL MEMBERS CUMULATIVE

| DROPPED CLUBS: 0          |    | 14 CLUBS OF 99 ADDED 1 OR MORE | GENDER DISTRIBUTION             |                |  |
|---------------------------|----|--------------------------------|---------------------------------|----------------|--|
|                           |    | NEW MEMBERS                    | MALE                            | 1,850 (58.25%) |  |
|                           |    | 1                              | FEMALE                          | 1,326 (41.75%) |  |
| DROPPED MEMBERS           |    |                                |                                 | ,              |  |
| DECEASED                  | 1  | CLICK HERE FOR CUMULATIVE      | TOTAL FAMILY UNIT MEMBERS       |                |  |
| CLUB CANCELLED 0 OTHER 26 |    | MEMBERSHIP DATA                |                                 |                |  |
|                           |    |                                | FAMILY MEMBERS PAYING HALF DUES |                |  |
| TOTAL                     | 27 |                                |                                 |                |  |

## MONTHLY MEMBERSHIP PROGRESS REPORT

LOCATION INDIA District 321B1 Results as of: 7/31/2020

| Clubs RESULTS FOR 2020-2021 |   |   |   | Members RESULTS FOR 2020-2021 |    |    |    |
|-----------------------------|---|---|---|-------------------------------|----|----|----|
|                             |   |   |   |                               |    |    |    |
| JULY/AUG/SEPT               | 1 | 0 | 0 | JULY/AUG/SEPT                 | 10 | 48 | 27 |
| OCT/NOV/DEC                 | 1 | 0 | 0 | OCT/NOV/DEC                   | 10 | 0  | 0  |
| JAN/FEB/MAR                 | 1 | 0 | 0 | JAN/FEB/MAR                   | 10 | 0  | 0  |
| APR/MAY/JUNE                | 1 | 0 | 0 | APR/MAY/JUNE                  | 10 | 0  | 0  |