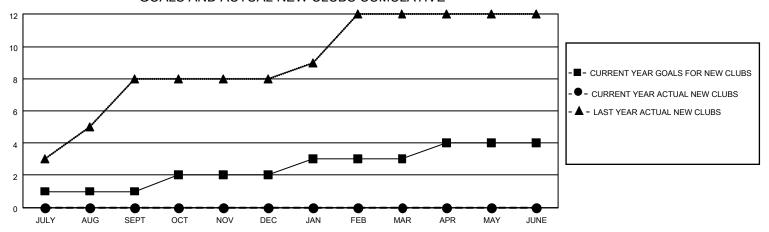

## GOALS AND ACTUAL NEW CLUBS CUMULATIVE

## MONTHLY MEMBERSHIP PROGRESS REPORT

LOCATION INDIA District 321B1 Results as of: 7/31/2020

| Clubs RESULTS FOR 2020-2021 |   |   |   | Members RESULTS FOR 2020-2021 |    |    |    |
|-----------------------------|---|---|---|-------------------------------|----|----|----|
|                             |   |   |   |                               |    |    |    |
| JULY/AUG/SEPT               | 1 | 0 | 0 | JULY/AUG/SEPT                 | 10 | 48 | 27 |
| OCT/NOV/DEC                 | 1 | 0 | 0 | OCT/NOV/DEC                   | 10 | 0  | 0  |
| JAN/FEB/MAR                 | 1 | 0 | 0 | JAN/FEB/MAR                   | 10 | 0  | 0  |
| APR/MAY/JUNE                | 1 | 0 | 0 | APR/MAY/JUNE                  | 10 | 0  | 0  |